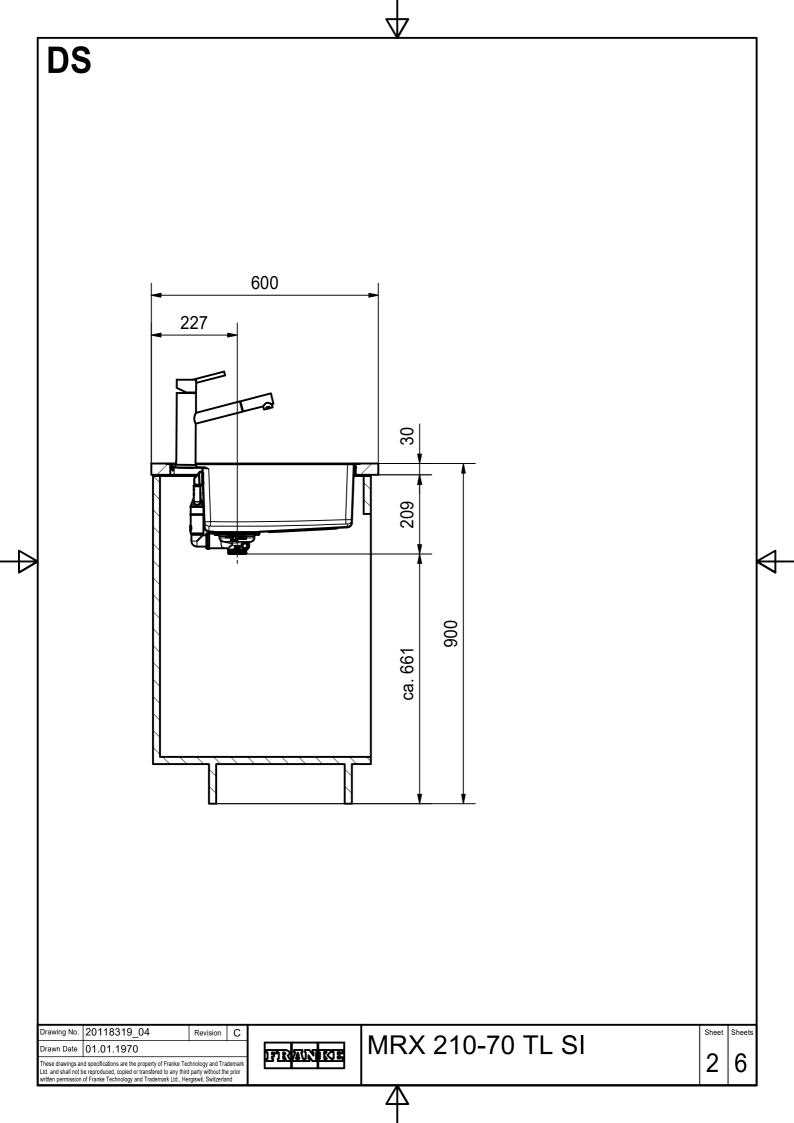

| CNC                                      |                                                                                                                                             |            | $\nabla$         |              |
|------------------------------------------|---------------------------------------------------------------------------------------------------------------------------------------------|------------|------------------|--------------|
|                                          |                                                                                                                                             |            |                  |              |
|                                          |