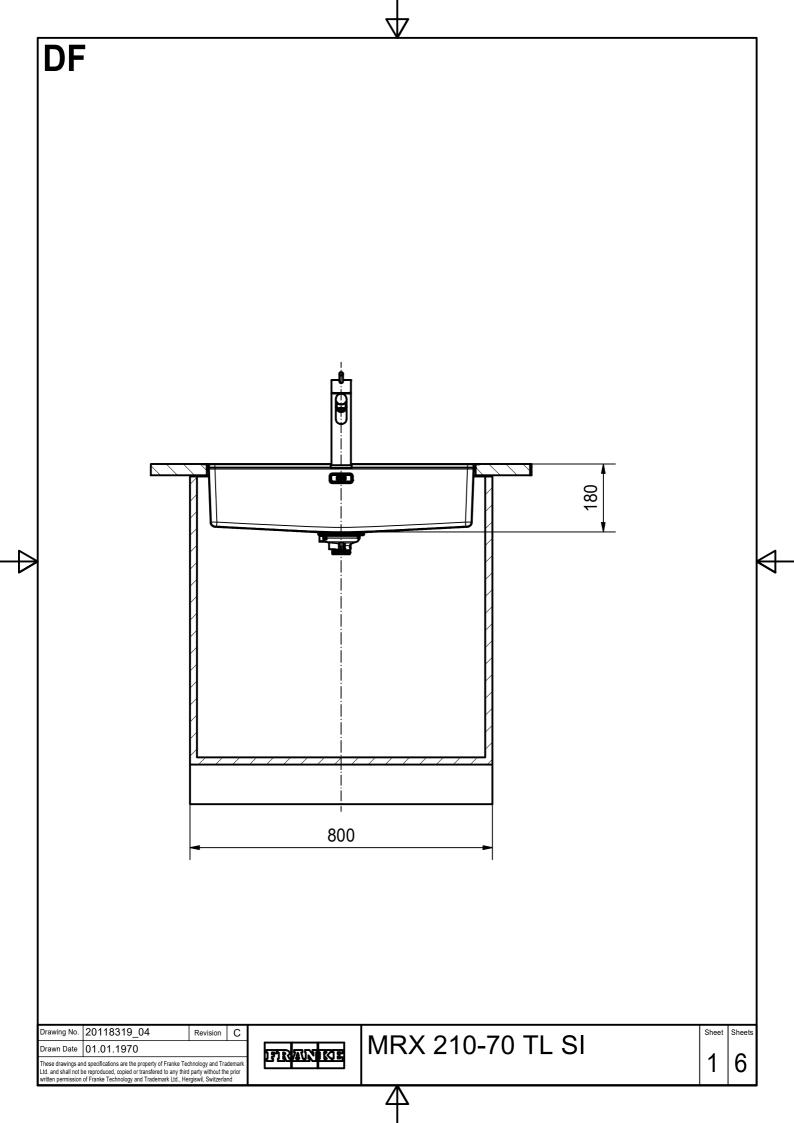

| CNC                                      |                                                                                                                                             |            | $\nabla$         |              |
|------------------------------------------|---------------------------------------------------------------------------------------------------------------------------------------------|------------|------------------|--------------|
|                                          |                                                                                                                                             |            |                  |              |
|                                          |