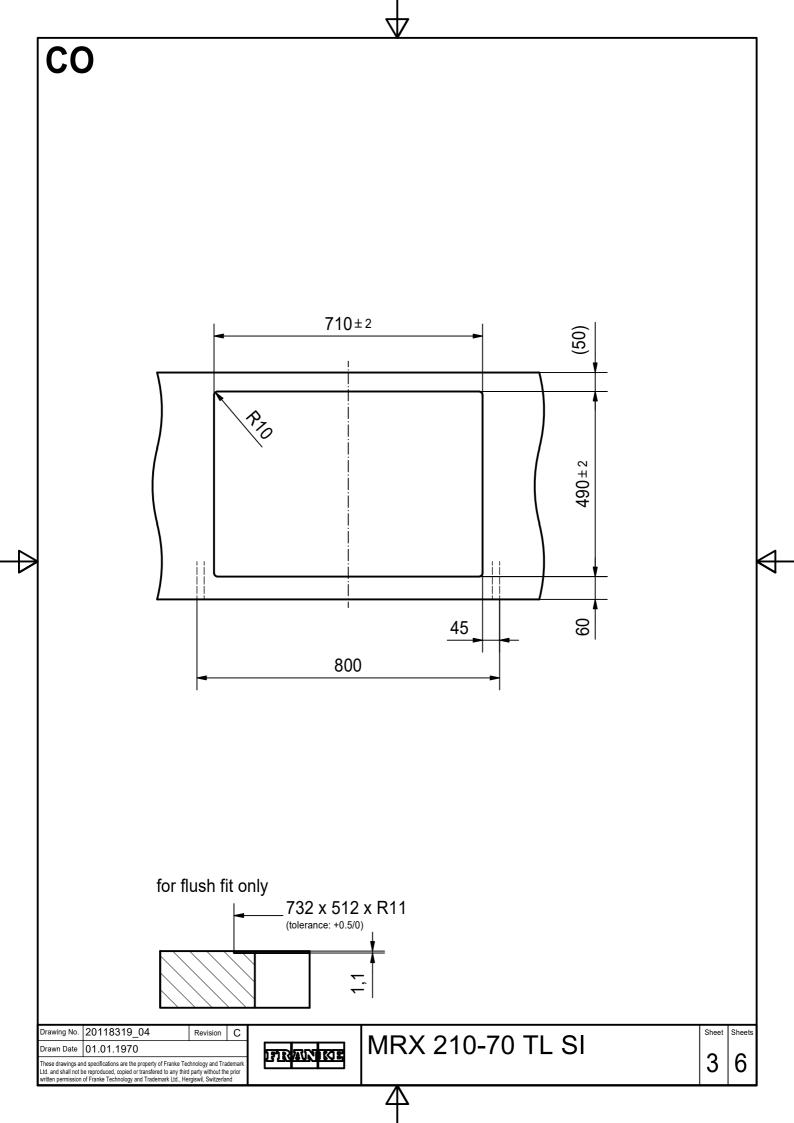

| CNC                                      |                                                                                                                                             |            | $\nabla$         |              |
|------------------------------------------|---------------------------------------------------------------------------------------------------------------------------------------------|------------|------------------|--------------|
|                                          |                                                                                                                                             |            |                  |              |
|                                          |