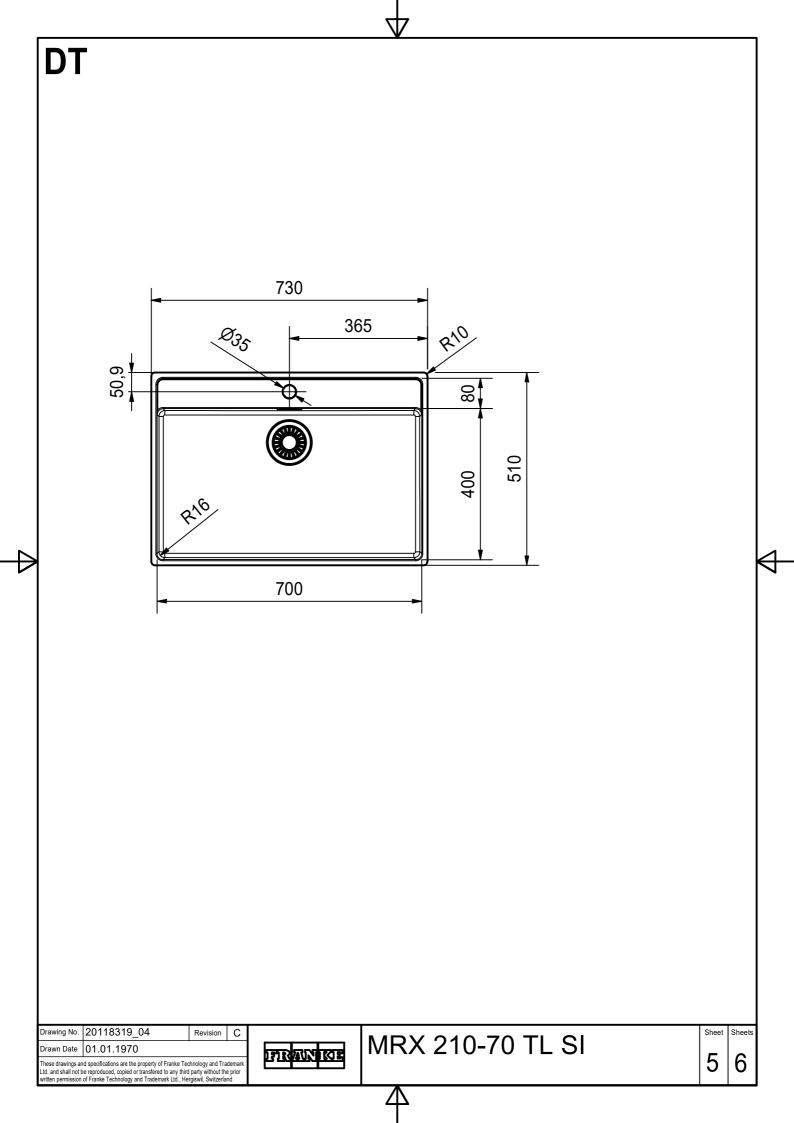

|            |                  |              |
|                                          |                                                                                                                                             |            |                  | · · ·        |
| wing No. 20118319_<br>wn Date 01.01.1970 |                                                                                                                                             | FIRMUNIKIE | MRX 210-70 TL SI | Sheet Sheets |
| and shall not be reproduced, copied or   | property of Franke Technology and Trademark<br>transfered to any third party without the prior<br>ad Trademark Ltd., Hergiswil, Switzerland |            |                  | 4 0          |



|                                                                                                                                                                                                                                                                                                                                   | $\checkmark$     |                     |
|-----------------------------------------------------------------------------------------------------------------------------------------------------------------------------------------------------------------------------------------------------------------------------------------------------------------------------------|------------------|---------------------|
|