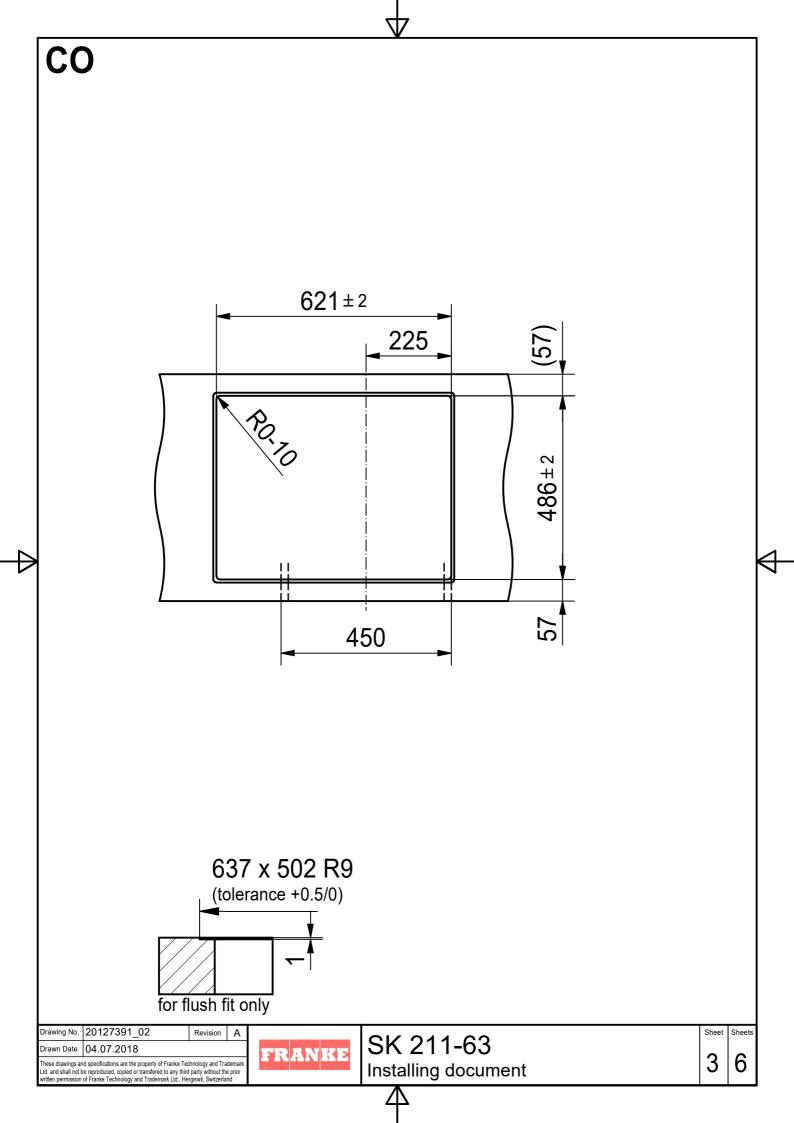

|                                                                                                     |                                                                                                                                                   | $\nabla$                         |              |
|-----------------------------------------------------------------------------------------------------|---------------------------------------------------------------------------------------------------------------------------------------------------|----------------------------------|--------------|
| CNC                                                                                                 |