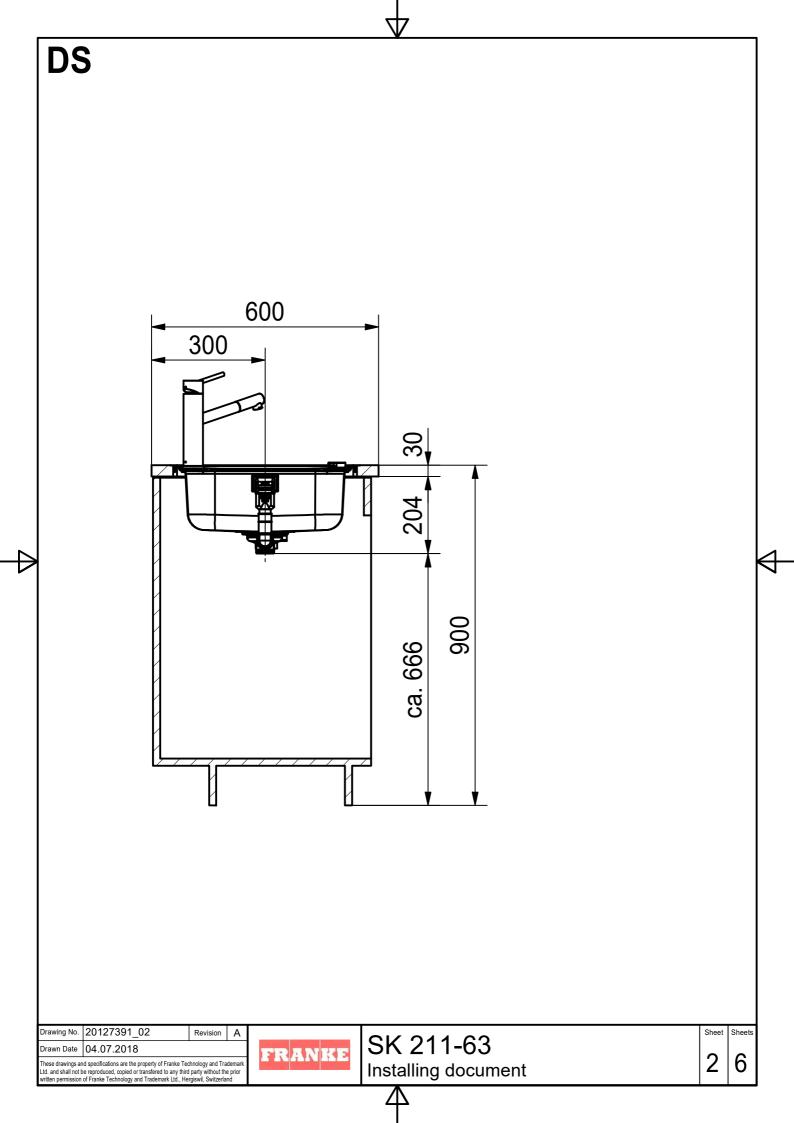

|                                                                                                     |                                                                                                                                                   | $\nabla$                         |              |
|-----------------------------------------------------------------------------------------------------|---------------------------------------------------------------------------------------------------------------------------------------------------|----------------------------------|--------------|
| CNC                                                                                                 |