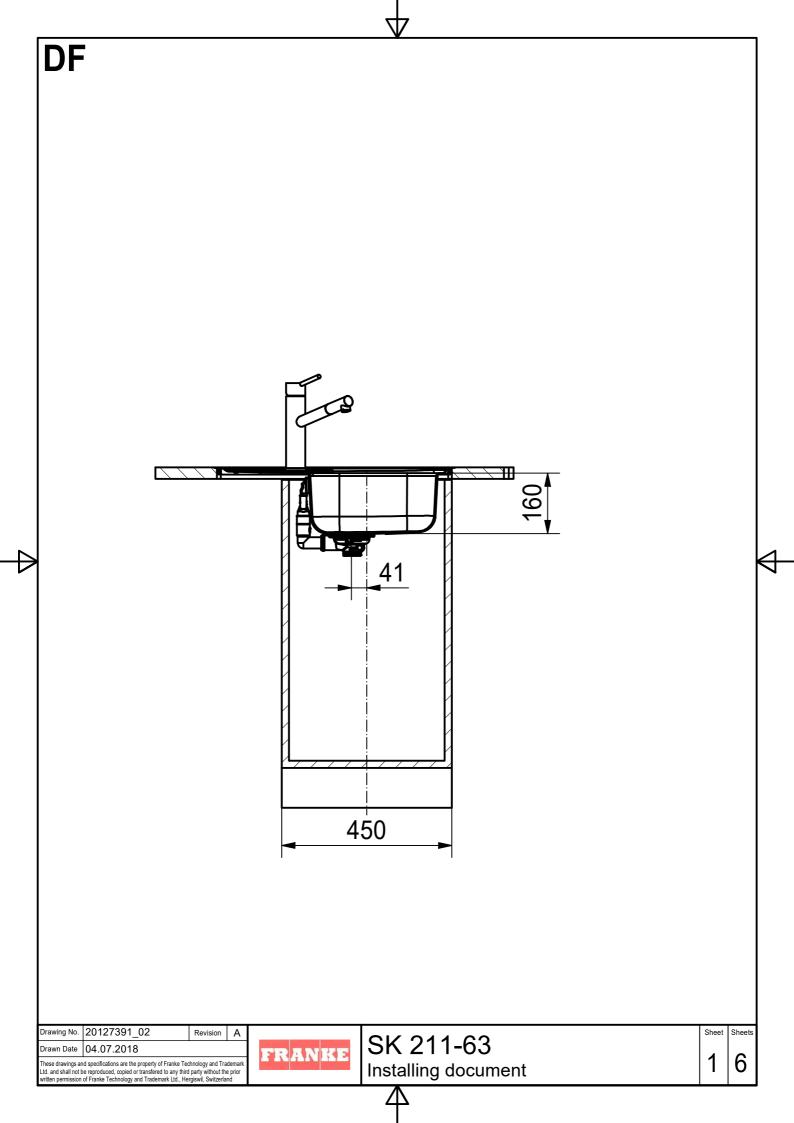

|                                                                                                     |                                                                                                                                                   | $\nabla$                         |              |
|-----------------------------------------------------------------------------------------------------|---------------------------------------------------------------------------------------------------------------------------------------------------|----------------------------------|--------------|
| CNC                                                                                                 |