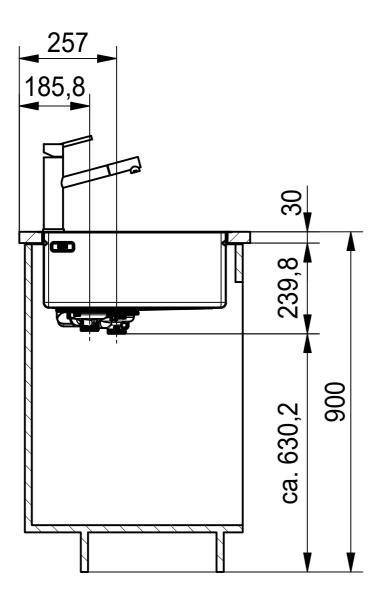

DS



| Drawing No.                                                                                                                                                                                                                                                                | 20117949   | Revision | 1 | Ī |
|----------------------------------------------------------------------------------------------------------------------------------------------------------------------------------------------------------------------------------------------------------------------------|------------|----------|---|---|
| Drawn Date