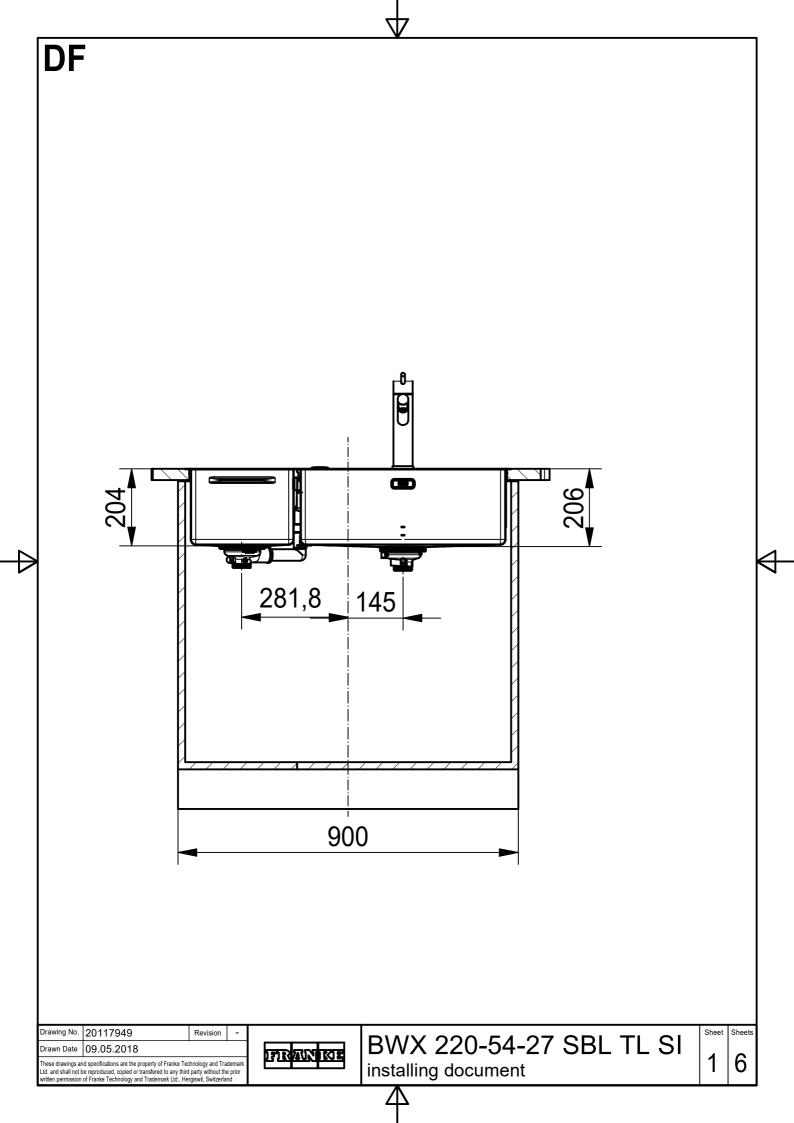

DS



| Drawing No.                                                                                                                                                                                                                                                                | 20117949   | Revision | 1 | Ī |
|----------------------------------------------------------------------------------------------------------------------------------------------------------------------------------------------------------------------------------------------------------------------------|------------|----------|---|---|
| Drawn Date