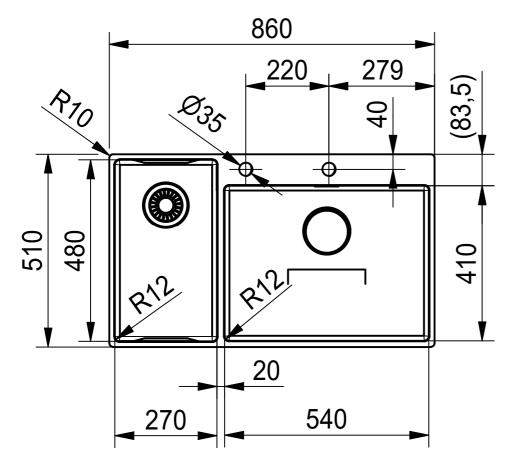

-----------------------------------------------------------------------------------------|------------|----------|---|---|
| Drawn Date                                                                                                                                                                                                                                                                 | 09.05.2018 |          |   |   |
| These drawings and specifications are the property of Franke Technology and Trademark<br>Ltd. and shall not be reproduced, copied or transfered to any third party without the prior<br>written permission of Franke Technology and Trademark Ltd., Hergiswil, Switzerland |            |          |   |   |



BWX 220-54-27 SBL TL SI installing document

Sheet She

6

2









Drawing No. 20117949 Revision 
Drawn Date 09.05.2018

These drawings and spedifications are the property of Franke Technology and Trademark
Ltd. and shall not be reproduced, copied or transfered to any third party without the prior written permission of Franke Technology and Trademark Ltd., Hergiswil, Switzerland



BWX 220-54-27 SBL TL SI installing document

Sheet She

5 6