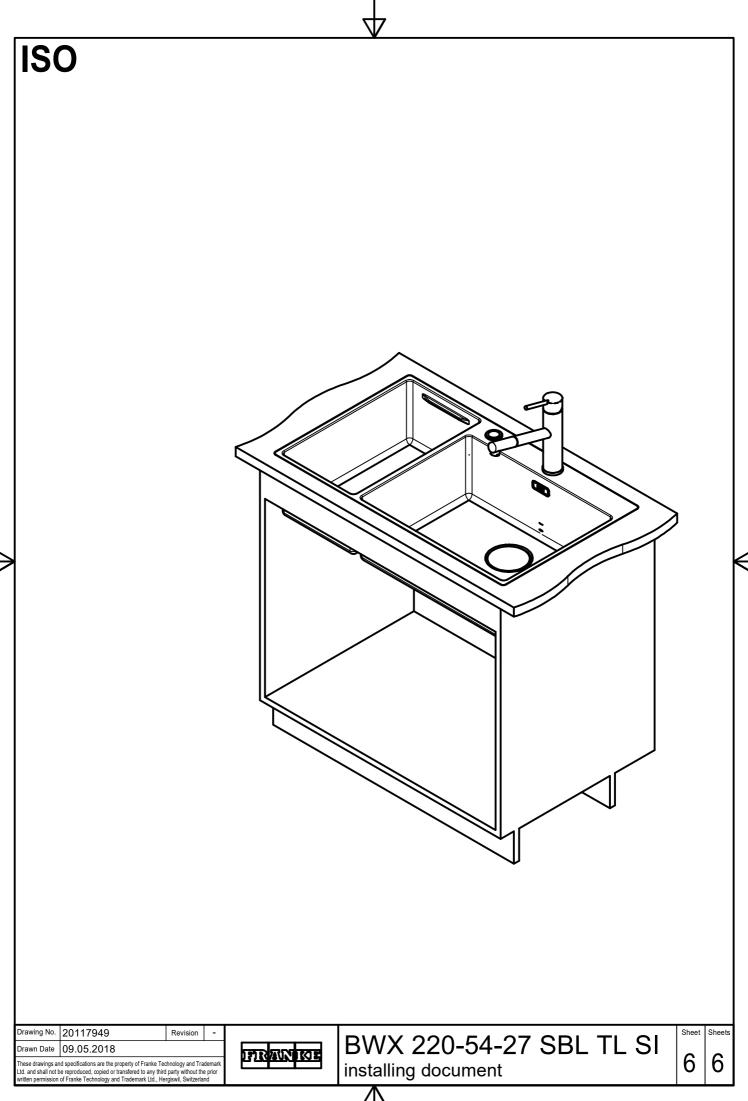

| 09.05.2018 |          |   |   |
| These drawings and specifications are the property of Franke Technology and Trademark<br>Ltd. and shall not be reproduced, copied or transfered to any third party without the prior<br>written permission of Franke Technology and Trademark Ltd., Hergiswil, Switzerland |            |          |   |   |



BWX 220-54-27 SBL TL SI installing document

Sheet She

6

2









Drawing No. 20117949 Revision 
Drawn Date 09.05.2018

These drawings and spedifications are the property of Franke Technology and Trademark
Ltd. and shall not be reproduced, copied or transfered to any third party without the prior written permission of Franke Technology and Trademark Ltd., Hergiswil, Switzerland



BWX 220-54-27 SBL TL SI installing document

Sheet She

5 6