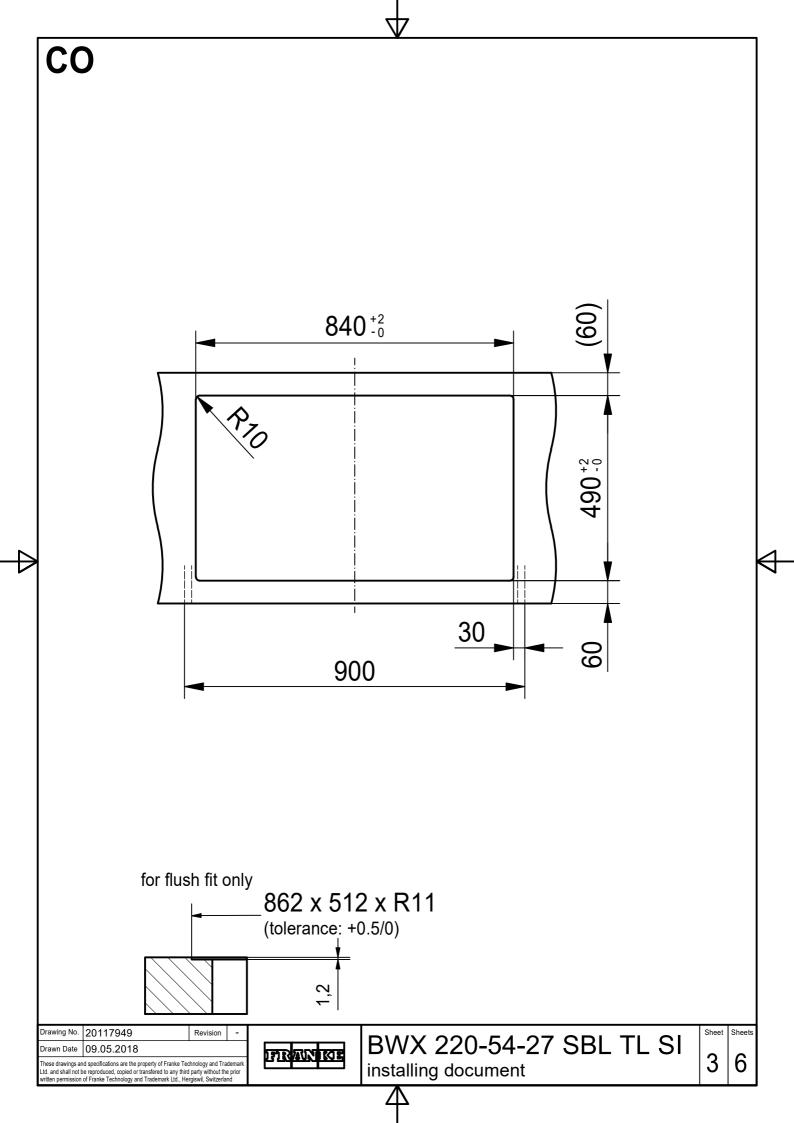

-----------------------------------------------------------------------------------------------|------------|----------|---|---|
| Drawn Date                                                                                                                                                                                                                                                                 | 09.05.2018 |          |   |   |
| These drawings and specifications are the property of Franke Technology and Trademark<br>Ltd. and shall not be reproduced, copied or transfered to any third party without the prior<br>written permission of Franke Technology and Trademark Ltd., Hergiswil, Switzerland |            |          |   |   |



BWX 220-54-27 SBL TL SI installing document

Sheet She

6

2









Drawing No. 20117949 Revision 
Drawn Date 09.05.2018

These drawings and spedifications are the property of Franke Technology and Trademark
Ltd. and shall not be reproduced, copied or transfered to any third party without the prior written permission of Franke Technology and Trademark Ltd., Hergiswil, Switzerland



BWX 220-54-27 SBL TL SI installing document

Sheet She

5 6