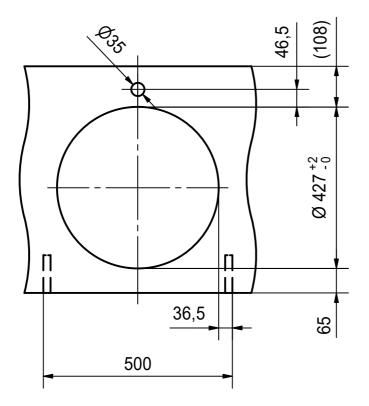

## for flush fit only

Drawing No. 20243558\_02 Revision 
Drawn Date 06.10.2022
These drawings and specifications are the property of Franke Technology and Trademark Ltd. and shall not be reproduced, copied or transfered to any third party without the prior written permission of Franke Technology and Trademark Ltd., Hergiswii, Switzerland

ROX 210-38 SI Installing Document Sheet Shee

DT

Drawing No. 20243558\_02 Drawn Date 06.10.2022 These drawings and specifications are the property of Franke Technology and Trademark Ltd. and shall not be reproduced, copied or transfered to any third party without the prior written permission of Franke Technology and Trademark Ltd., Hergiswil, Switzerland