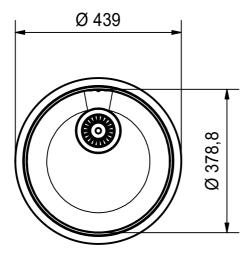

## for flush fit only

Drawing No. 20243558\_02 Revision 
Drawn Date 06.10.2022
These drawings and specifications are the property of Franke Technology and Trademark Ltd. and shall not be reproduced, copied or transfered to any third party without the prior written permission of Franke Technology and Trademark Ltd., Hergiswii, Switzerland

ROX 210-38 SI Installing Document Sheet Shee

DT

Drawing No. 20243558\_02 Drawn Date 06.10.2022 These drawings and specifications are the property of Franke Technology and Trademark Ltd. and shall not be reproduced, copied or transfered to any third party without the prior written permission of Franke Technology and Trademark Ltd., Hergiswil, Switzerland