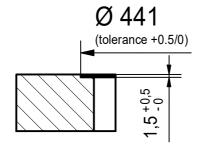

DS



Drawing No. 20243558\_02 Revision 
Drawn Date 06.10.2022

These drawings and specifications are the property of Franke Technology and Trademark
Ltd. and shall not be reproduced, copied or transfered to any third party without the prior
written permission of Franke Technology and Trademark Ltd., Hergiswil, Switzerland



ROX 210-38 SI Installing Document Sheet Sheets

2

CO



## for flush fit only



Drawing No. 20243558\_02 Revision 
Drawn Date 06.10.2022
These drawings and specifications are the property of Franke Technology and Trademark Ltd. and shall not be reproduced, copied or transfered to any third party without the prior written permission of Franke Technology and Trademark Ltd., Hergiswii, Switzerland



ROX 210-38 SI Installing Document Sheet Shee



DT



Drawing No. 20243558\_02 Drawn Date 06.10.2022 These drawings and specifications are the property of Franke Technology and Trademark Ltd. and shall not be reproduced, copied or transfered to any third party without the prior written permission of Franke Technology and Trademark Ltd., Hergiswil, Switzerland



**ROX 210-38 SI** Installing Document







Drawing No. 20243558\_02 Revision Drawn Date 06.10.2022
These drawi