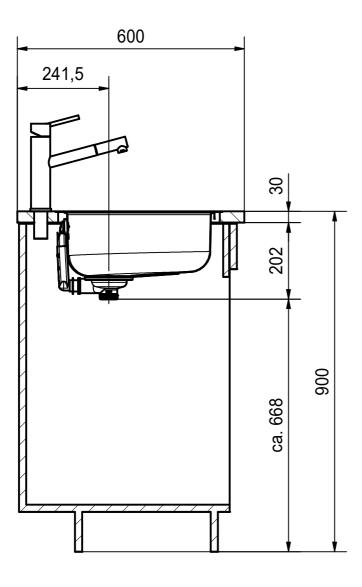

**ROX 210-38 SI** Installing Document

Drawing No. 20243558\_02 Revision Drawn Date 06.10.2022
These drawings and specifications are the property of Franke Technology and Trademark Ltd. and shall not be reproduced, copied or transfered to any third party without the prior written permission of Franke Technology and Trademark Ltd., Hergiswi, Switzerland