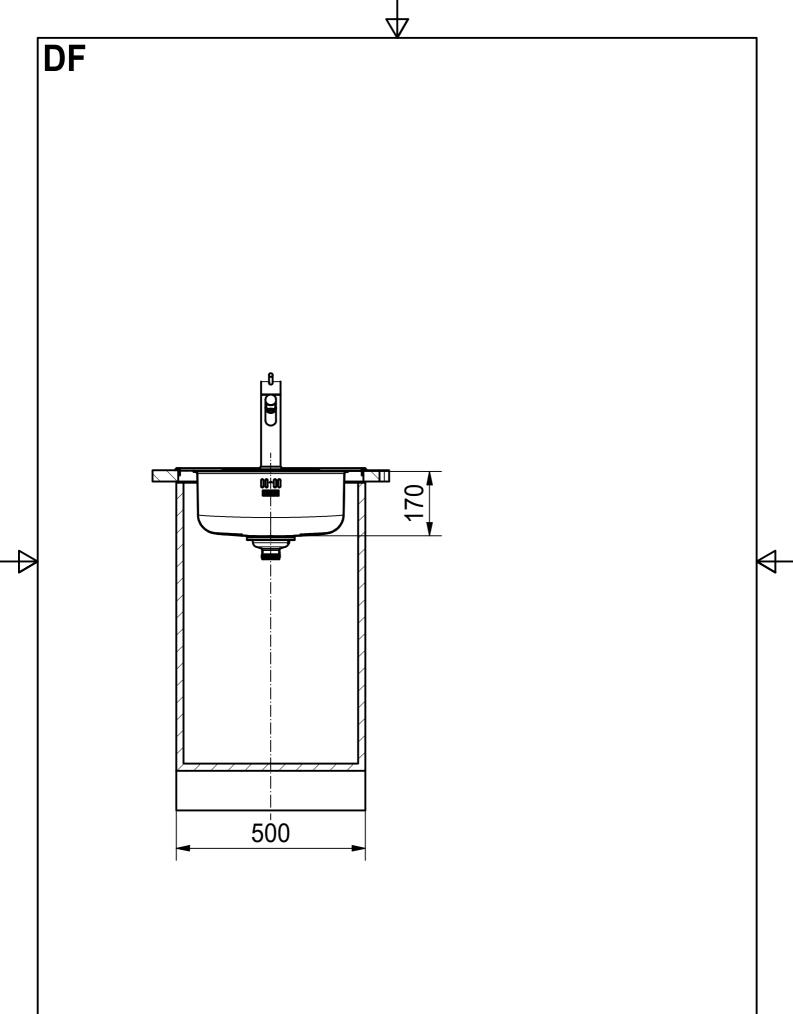

Drawing No. 20259636\_01 Revision 
Drawn Date 14.11.2023

These drawings and specifications are the property of Franke Technology and Trademark Ltd. and shall not be reproduced, copied or transfered to any third party without the prior written permission of Franke Technology and Trademark Ltd., Hergiswil, Switzerland



ROX 610-39 TL SI Installing Document Sheet Sheets

DS



Drawing No. 20259636\_01 Drawn Date 14.11.2023 These drawings and specifications are the property of Franke Technology and Trademar Ltd. and shall not be reproduced, copied or transfered to any third party without the prior written permission of Franke Technology and Trademark Ltd., Hergiswil, Switzerland



**ROX 610-39 TL SI** Installing Document

CO



Drawing No. 20259636\_01 Revision 
Drawn Date 14.11.2023

The