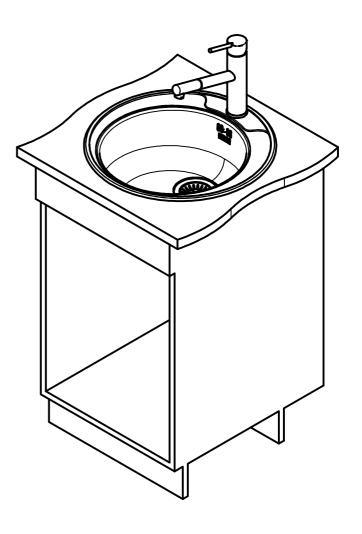

ROX 610-39 TL SI Installing Document Sheet Sheet

ISO

Drawing No. 20259636\_01 Revision Drawn Date 14.11.2023
These drawings and specifications are the property of Franke Technology and Trademark Ltd., and shall not be reproduced, copied or transferred to any third party without the prior written permission of Franke Technology and Trademark Ltd., Hergiswil, Switzerland