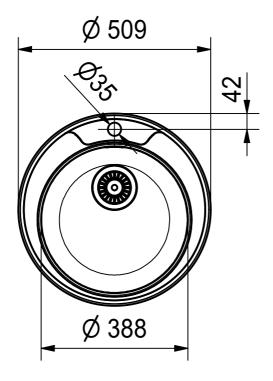

**ROX 610-39 TL SI** Installing Document

CO

Drawing No. 20259636\_01 Revision 
Drawn Date 14.11.2023

These drawings and specifications are the property of Franke Technology and Trademark Ltd. and shall not be reproduced, copied or transfered to any third party without the prior written permission of Franke Technology and Trademark Ltd., Hergiswil, Switzerland