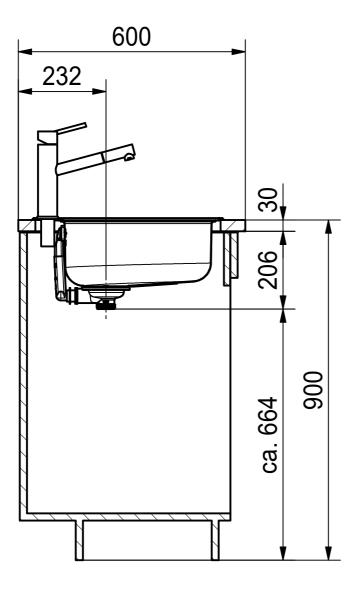

Drawing No. 20259636\_01 Revision 
Drawn Date 14.11.2023

These drawings and specifications are the property of Franke Technology and Trademark Ltd. and shall not be reproduced, copied or transfered to any third party without the prior written permission of Franke Technology and Trademark Ltd., Hergiswil, Switzerland



ROX 610-39 TL SI Installing Document Sheet Sheets

DS



Drawing No. 20259636\_01 Drawn Date 14.11.2023 These drawings and specifications are the property of Franke Technology and Trademar Ltd. and shall not be reproduced, copied or transfered to any third party without the prior written permission of Franke Technology and Trademark Ltd., Hergiswil, Switzerland



**ROX 610-39 TL SI** Installing Document

CO



Drawing No. 20259636\_01 Revision 
Drawn Date 14.11.2023

These drawings and specifications are the property of Franke Technology and Trademark Ltd. and shall not be reproduced, copied or transfered to any third party without the prior written permission of Franke Technology and Trademark Ltd., Hergiswil, Switzerland



ROX 610-39 TL SI Installing Document

Sheet Shee



DT



Drawing No. 20259636\_01 Revision Drawn Date 14.11.2023
Thes