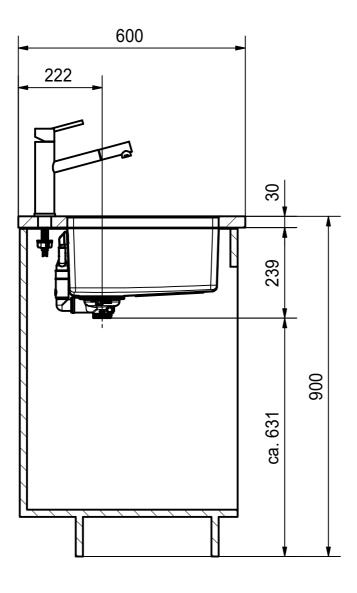

MRX 110-50 SI installing document

Sheet Sheet

3 6

DT

Drawing No. 20118292 Revision B

Drawn Date 13.06.2017

These drawings and spedifications are the property of Franke Technology and Trademark
Ltd. and shall not be reproduced, copied or transfered to any third party without the prior written permission of Franke Technology and Trademark Ltd., Hergiswik, Switzerland