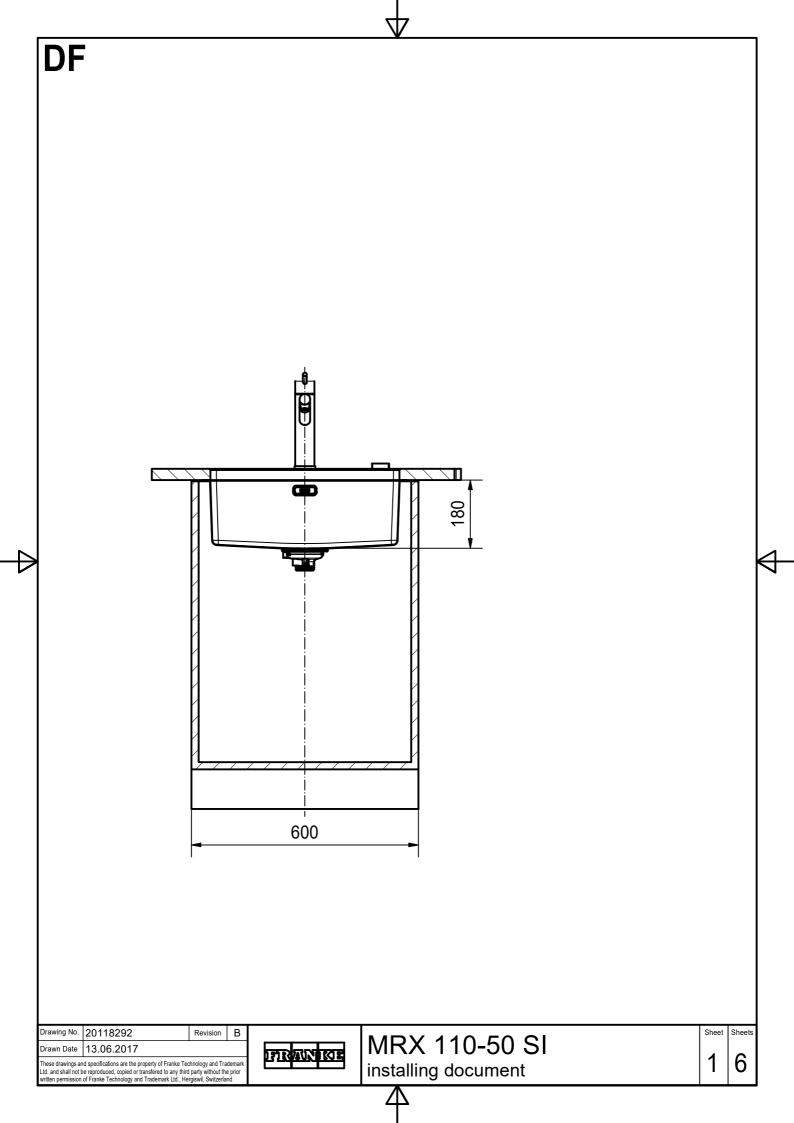

MRX 110-50 SI installing document

Sheet Sheet

6

2

\_

CO

Drawing No. 20118292 Revision B

Drawn Date 13.06.2017