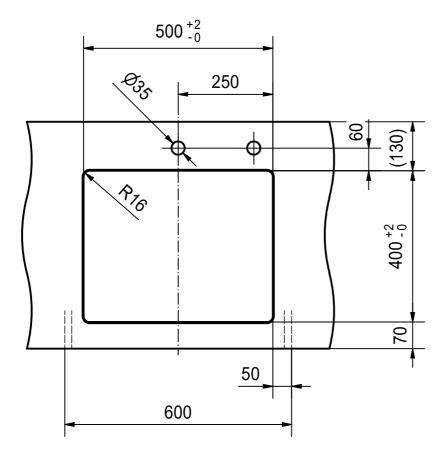

DS



Drawing No. 20118292 Revision B

Drawn Date 13.06.2017

These drawings and spedifications are the property of Franke Technology and Trademark
Ltd. and shall not be reproduced, copied or transfered to any third party without the prior written permission of Franke Technology and Trademark Ltd., Hergiswil, Switzerland



MRX 110-50 SI installing document

Sheet Sheet

6

2

\_

CO



Drawing No. 20118292 Revision B

Drawn Date 13.06.2017

These drawings and specifications are the property of Franke Technology and Trademark, tud., and shall not be reproduced, copied or transfered to any third party without the prior written permission of Franke Technology and Trademark Ltd., Hergiswil, Switzerland



MRX 110-50 SI installing document

Sheet Sheet

3 6



DT



Drawing No. 20118292 Revision B

Drawn Date 13.06.2017

These drawings and spedifications are the property of Franke Technology and Trademark
Ltd. and shall not be reproduced, copied or transfered to any third party without the prior written permission of Franke Technology and Trademark Ltd., Hergiswik, Switzerland



MRX 110-50 SI installing document

Sheet Shee

6

5



Drawing No. 20118292 Revision B

Drawn D