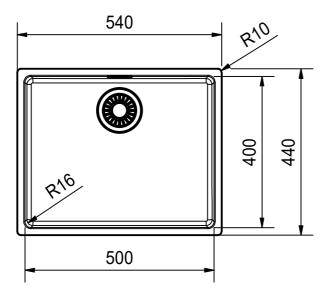

DS



Drawing No. 20118292 Revision B

Drawn Date 13.06.2017

These drawings and spedifications are the property of Franke Technology and Trademark
Ltd. and shall not be reproduced, copied or transfered to any third party without the prior written permission of Franke Technology and Trademark Ltd., Hergiswil, Switzerland



MRX 110-50 SI installing document

Sheet Sheet

6

2

\_

CO



Drawing No. 20118292 Revision B

Drawn Date 13.06.2017

These drawings and specifications are the property of Franke Technology and Trademark, tud., and shall not be reproduced, copied or transfered to any third party without the prior written permission of Franke Technology and Trademark Ltd., Hergiswil, Switzerland



MRX 110-50 SI installing document

Sheet Sheet

3 6



DT



Drawing No. 20118292 Revision B

Drawn Date 13.06.2017

These drawings and spedifications are the property of Franke Technology and Trademark
Ltd. and shall not be reproduced, copied or transfered to any third party without the prior written permission of Franke Technology and Trademark Ltd., Hergiswik, Switzerland



MRX 110-50 SI installing document

Sheet Shee

6

5



Drawing No. 20118292 Revision B

Drawn Date 13.06.2017

These drawings and specifications are the property of Franke Technology and Trademark Lid. and shall not be reproduced, copied or transfered to any third party without the prior written permission of Franke Technology and Trademark Lid., Hergiswil, Switzerland

FRANKE

MRX 110-50 SI installing document

Sheet Sheets

6 6