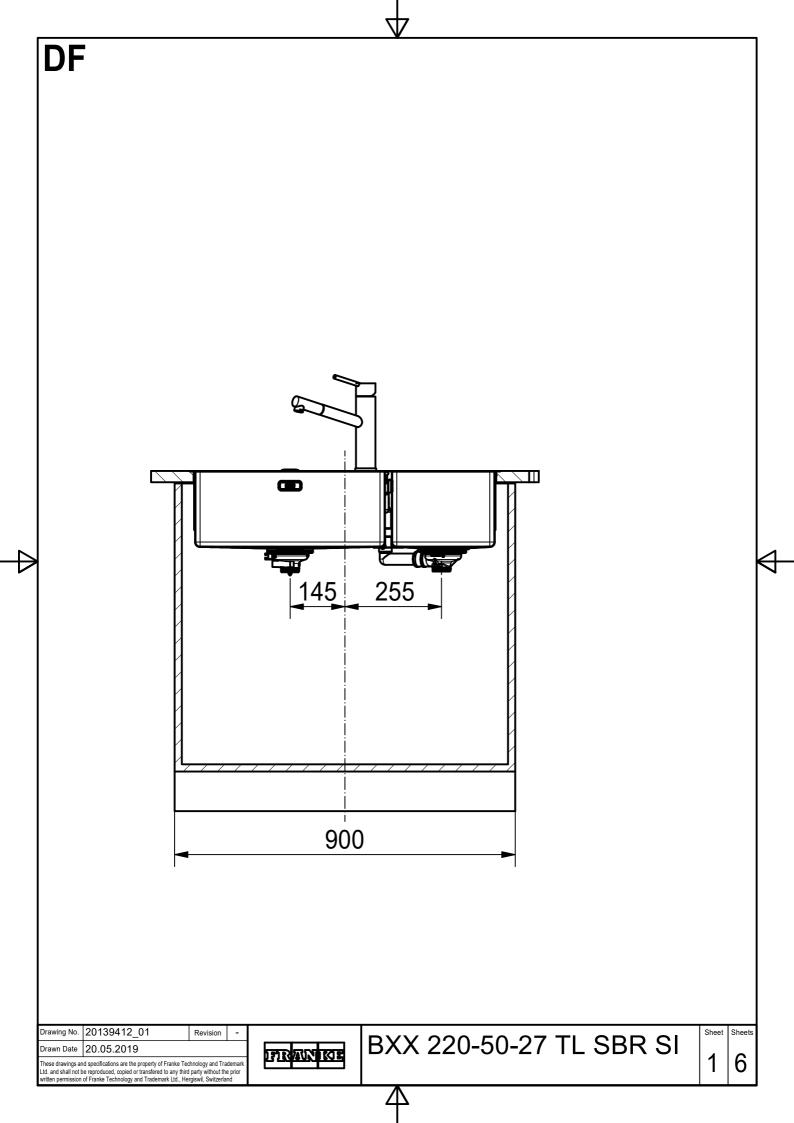

BXX 220-50-27 TL SBR SI

Sheet She

6

2

DT

Drawing No. 20139412\_01 Revision 
Drawn Date 20.05.2019

These drawings and specifications are the property of Franke Technology and Trademark Lid. and shall not be reproduced, copied or transfered to any third party without the prior written permission of Franke Technology and Trademark Ltd., Hergiswil, Switzerland