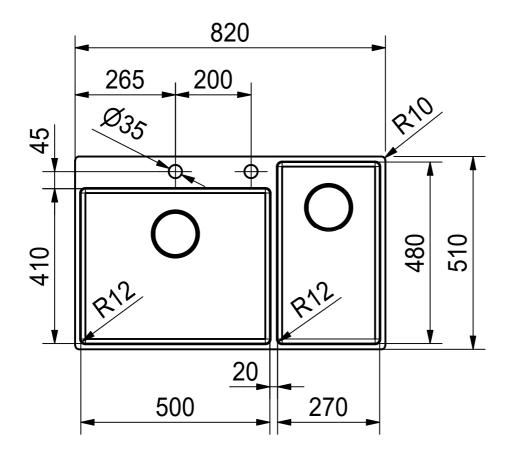

DS



Drawing No. 20139412\_01 Revision 
Drawn Date 20.05.2019

These drawings and specifications are the property of Franke Technology and Trademark
Ltd. and shall not be reproduced, copied or transfered to any third party without the prior
written permission of Franke Technology and Trademark Ltd., Hergiswil, Switzerland



BXX 220-50-27 TL SBR SI

Sheet She

6

2







DT



Drawing No. 20139412\_01 Revision 
Drawn Date 20.05.2019

These drawings and specifications are the property of Franke Technology and Trademark Lid. and shall not be reproduced, copied or transfered to any third party without the prior written permission of Franke Technology and Trademark Ltd., Hergiswil, Switzerland

FRANKE

BXX 220-50-27 TL SBR SI

Sheet She

5 | 6