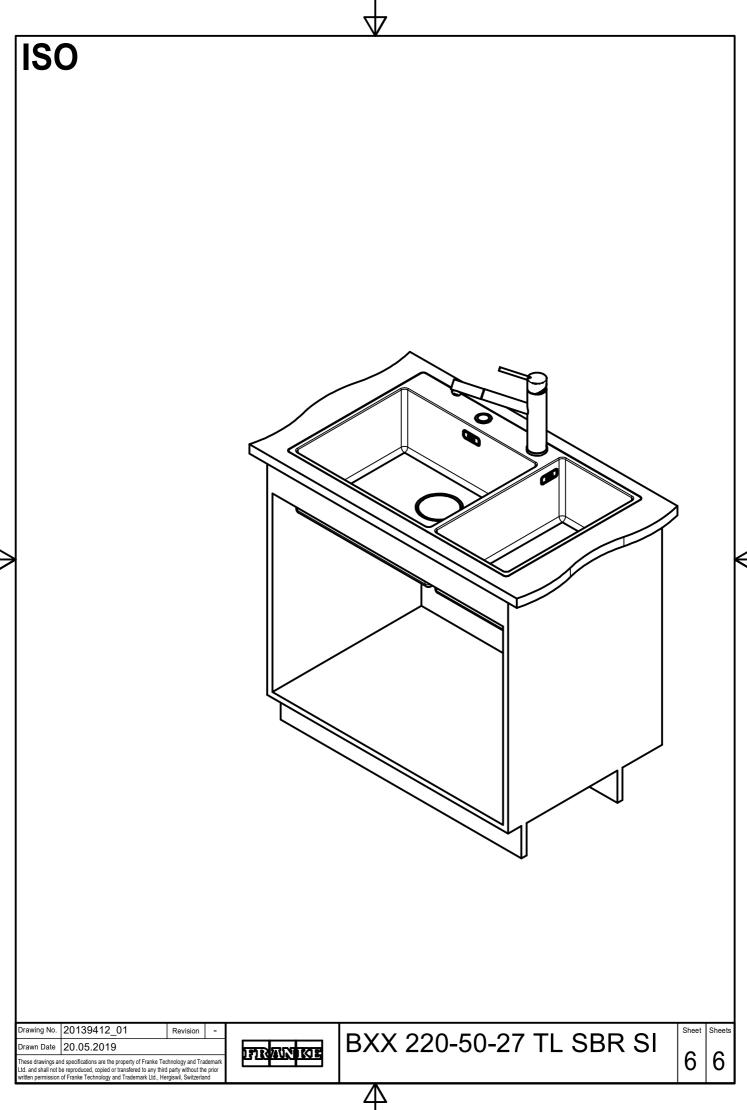

DS



Drawing No. 20139412\_01 Revision 
Drawn Date 20.05.2019

These drawings and specifications are the property of Franke Technology and Trademark
Ltd. and shall not be reproduced, copied or transfered to any third party without the prior
written permission of Franke Technology and Trademark Ltd., Hergiswil, Switzerland



BXX 220-50-27 TL SBR SI

Sheet She

6

2







DT



Drawing No. 20139412\_01 Revision 
Drawn Date 20.05.2019

These drawings and specifications are the property of Franke Technology and Trademark Lid. and shall not be reproduced, copied or transfered to any third party without the prior written permission of Franke Technology and Trademark Ltd., Hergiswil, Switzerland

FRANKE

BXX 220-50-27 TL SBR SI

Sheet She

5 | 6