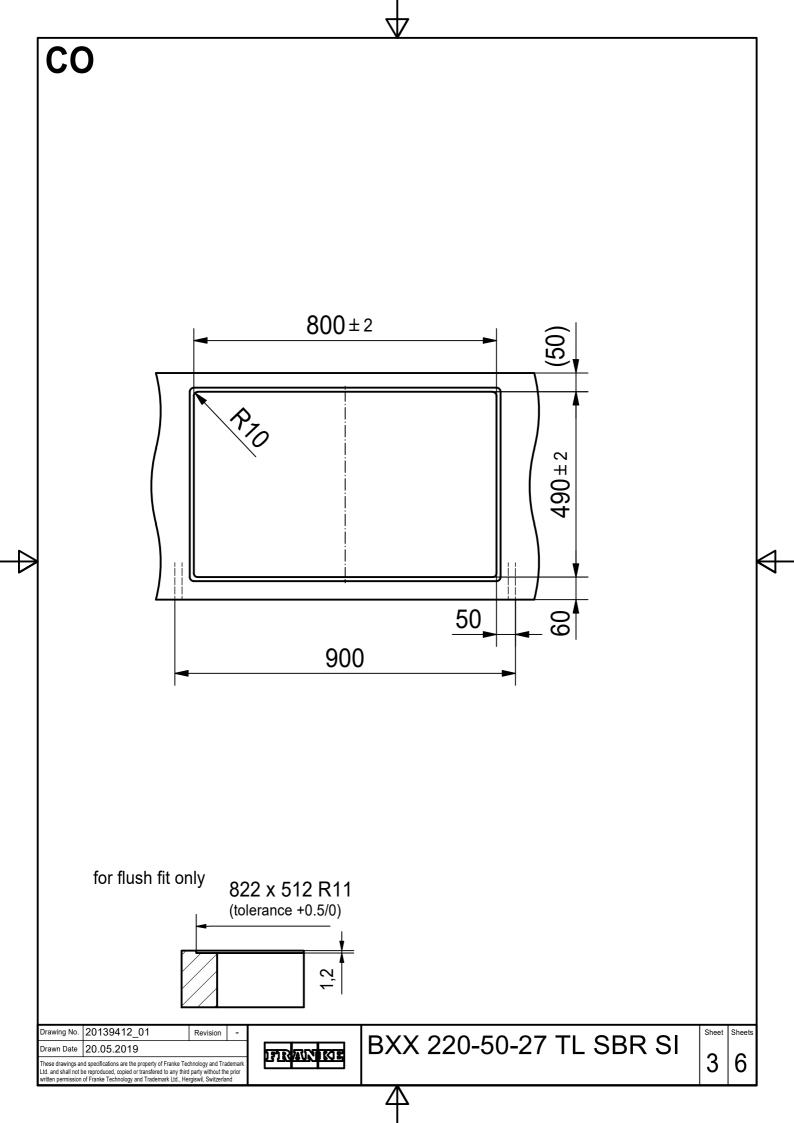

DS



Drawing No. 20139412\_01 Revision 
Drawn Date 20.05.2019

These drawings and specifications are the property of Franke Technology and Trademark
Ltd. and shall not be reproduced, copied or transfered to any third party without the prior
written permission of Franke Technology and Trademark Ltd., Hergiswil, Switzerland



BXX 220-50-27 TL SBR SI

Sheet She

6

2







DT



Drawing No. 20139412\_01 Revision 
Drawn Date 20.05.2019

These drawings and specifications are the property of Franke Technology and Trademark Lid. and shall not be reproduced, copied or transfered to any third party without the prior written permission of Franke Technology and Trademark Ltd., Hergiswil, Switzerland

FRANKE

BXX 220-50-27 TL SBR SI

Sheet She

5 | 6