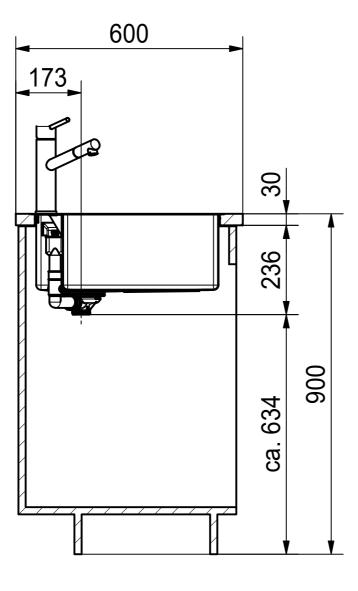

BXX 220-50-27 TL SBR SI

Sheet She

6

2

DT

Drawing No. 20139412\_01 Revision 
Drawn Date 20.05.2019

These drawings and specifications are the property of Franke Technology and Trademark Lid. and shall not be reproduced, copied or transfered to any third party without the prior written permission of Franke Technology and Trademark Ltd., Hergiswil, Switzerland