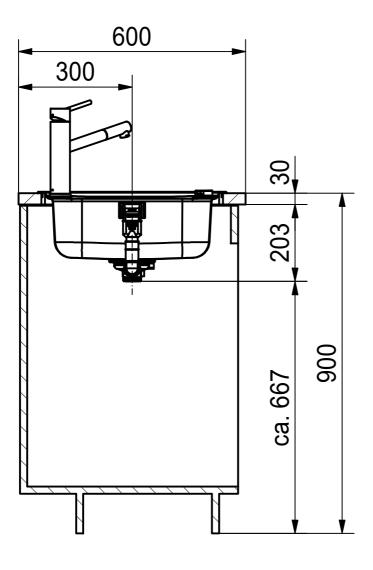

DS



Drawing No. 20127387\_01 Revision Drawn Date 25.02.2016

These drawings and specifications are the property of Franke Technology and Trademark
Ltd. and shall not be reproduced, copied or transfered to any third party without the prior
written permission of Franke Technology and Trademark Ltd., Hergiswil, Switzerland



SK 611-79 Installing document Sheet Sheets

2

6

CO



Drawing No. 20127387\_01 Revision 
Drawn Date 25.02.2016

These drawings and specifications are the property of Franke Technology and Trademark
Ltd. and shall not be reproduced, copied or transfered to any third party without the prior
written permission of Franke Technology and Trademark Ltd., Hergiswil, Switzerland



SK 611-79 Installing document Sheet Sheets

3 | 6



DT



Drawing No. 20127387\_01 Revision Drawn