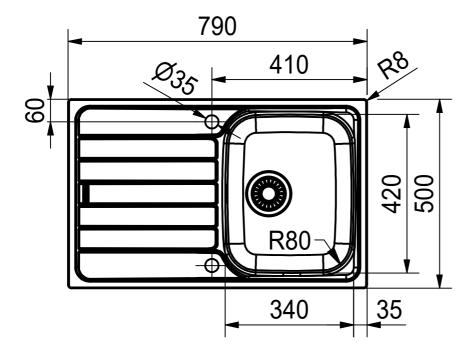

DS

Drawing No. 20127387\_01 Revision Drawn Date 25.02.2016

These drawings and specifications are the property of Franke Technology and Trademark
Ltd. and shall not be reproduced, copied or transfered to any third party without the prior
written permission of Franke Technology and Trademark Ltd., Hergiswil, Switzerland

SK 611-79 Installing document Sheet Sheets

2

6

CO

Drawing No. 20127387\_01 Revision 
Drawn Date 25.02.2016

These drawings and specifications are the property of Franke Technology and Trademark
Ltd. and shall not be reproduced, copied or transfered to any third party without the prior
written permission of Franke Technology and Trademark Ltd., Hergiswil, Switzerland