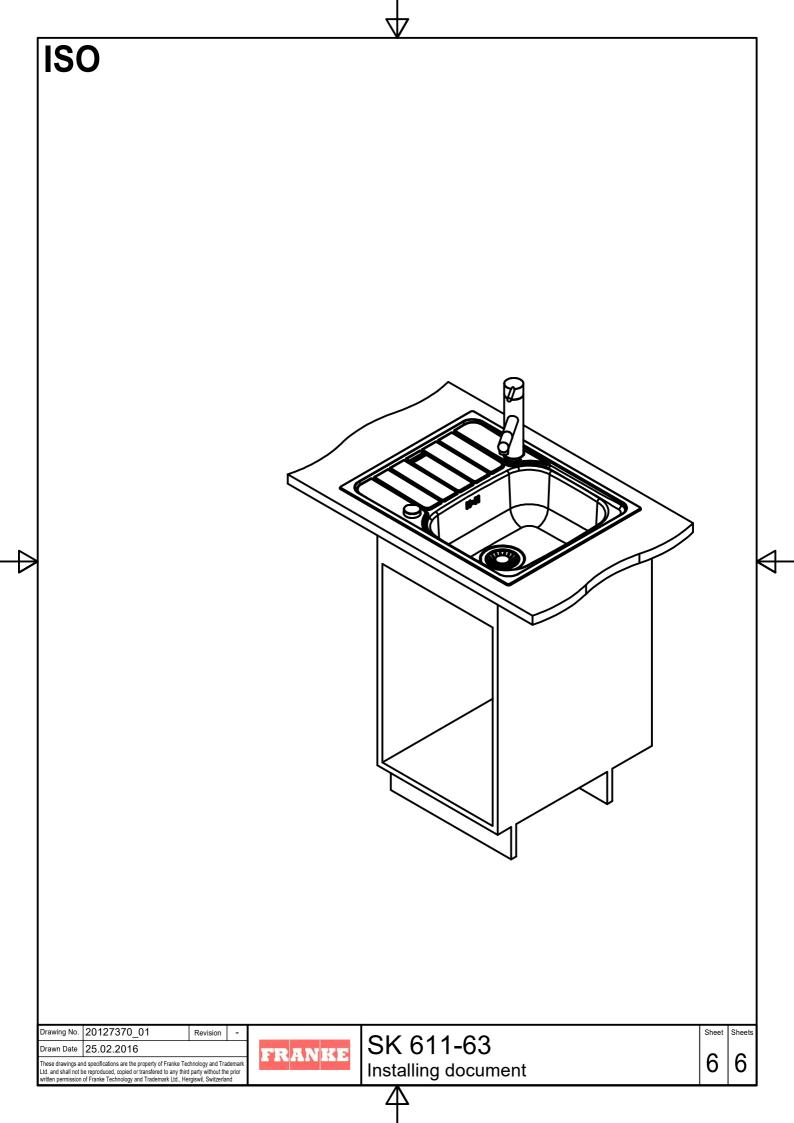

|
| ving No. 20127370_0                                                             | 01 Revision -                                                                                                                              |                     | Sheet Sheets |
| wn Date 25.02.2016                                                              | FRAN                                                                                                                                       | SK 611-63           | 4 6          |
| and shall not be reproduced, copied or<br>en permission of Franke Technology an | property of Franke Technology and Trademark<br>transfered to any third party without the prior<br>d Trademark Ltd., Hergiswil, Switzerland | Installing document |              |