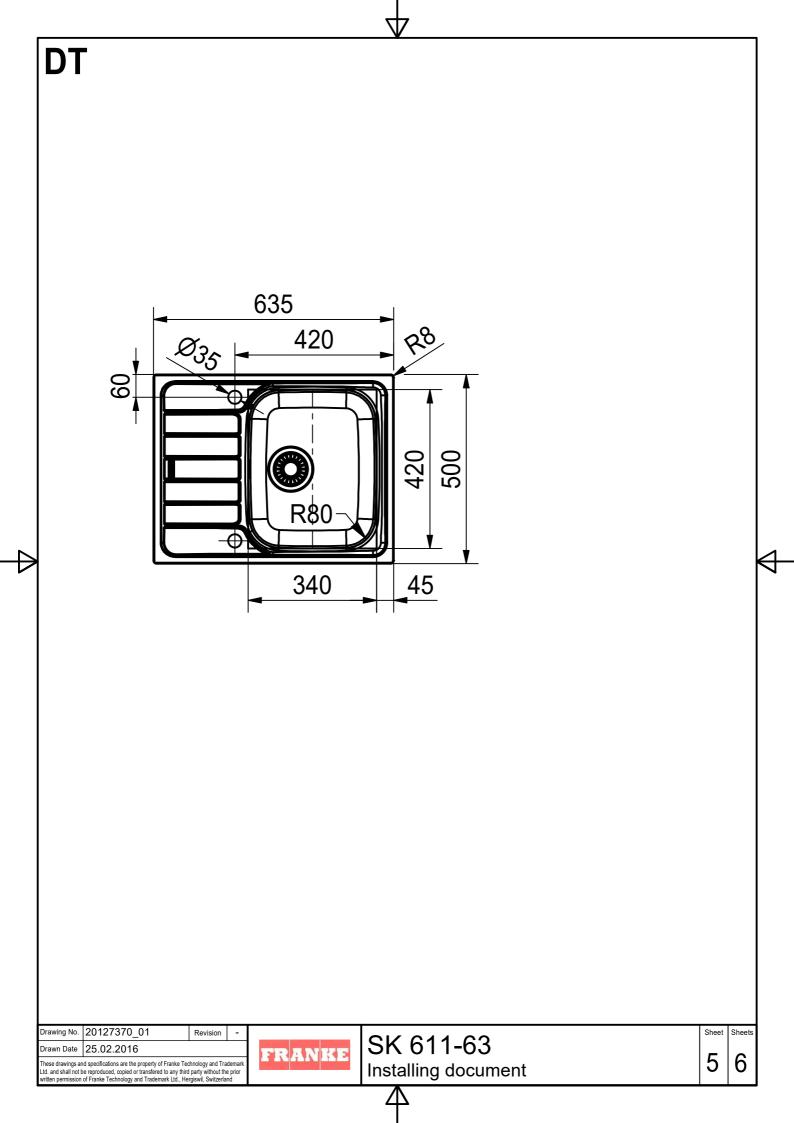

|
| ving No. 20127370_0                                                             | 01 Revision -                                                                                                                              |                     | Sheet Sheets |
| wn Date 25.02.2016                                                              | FRAN                                                                                                                                       | SK 611-63           | 4 6          |
| and shall not be reproduced, copied or<br>en permission of Franke Technology an | property of Franke Technology and Trademark<br>transfered to any third party without the prior<br>d Trademark Ltd., Hergiswil, Switzerland | Installing document |              |