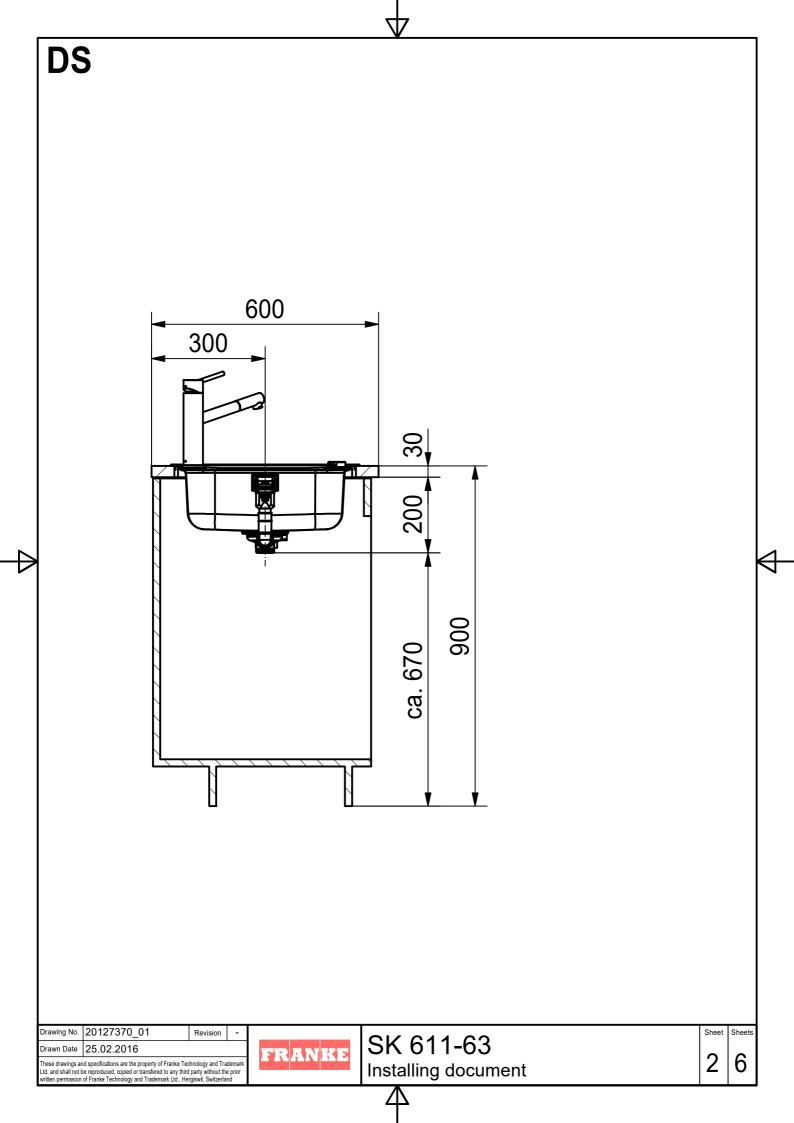

| CNC                                                                             |                                                                                                                                            | $\nabla$            |              |
|---------------------------------------------------------------------------------|--------------------------------------------------------------------------------------------------------------------------------------------|---------------------|--------------|
|                                                                                 |                                                                                                                                            |                     |              |
|