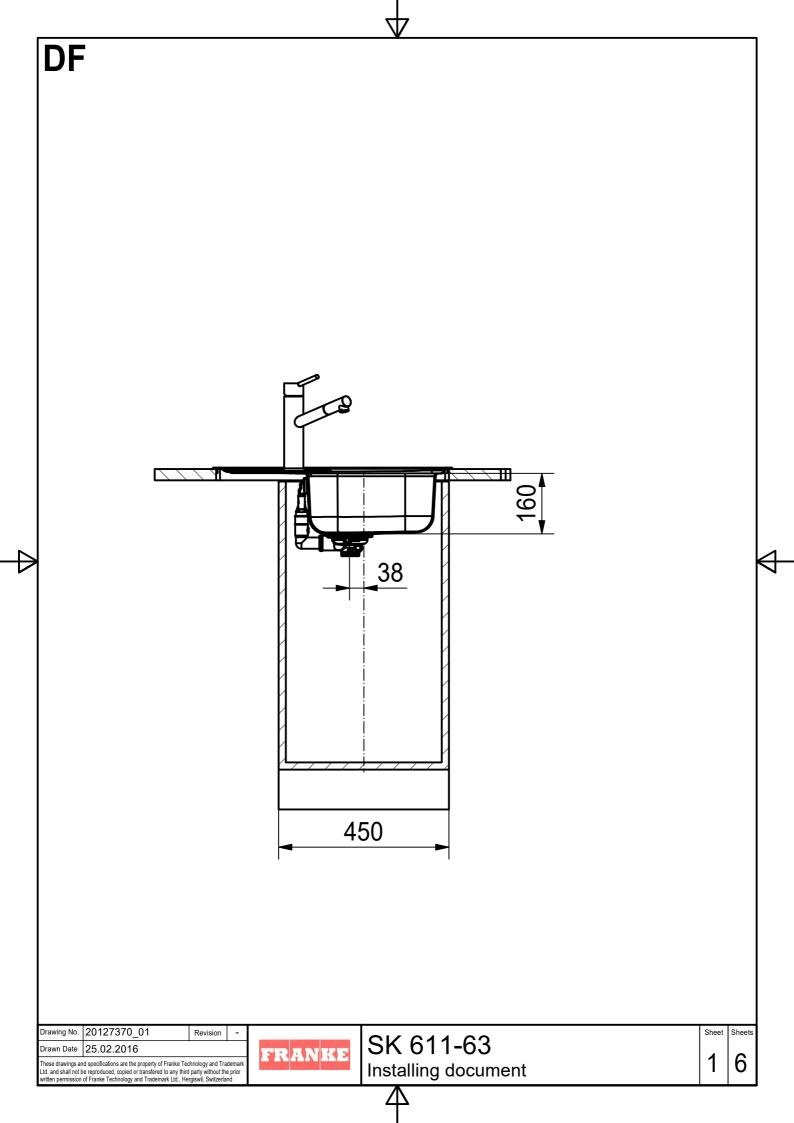

| CNC                                                                             |                                                                                                                                            | $\nabla$            |              |
|---------------------------------------------------------------------------------|--------------------------------------------------------------------------------------------------------------------------------------------|---------------------|--------------|
|                                                                                 |                                                                                                                                            |                     |              |
|