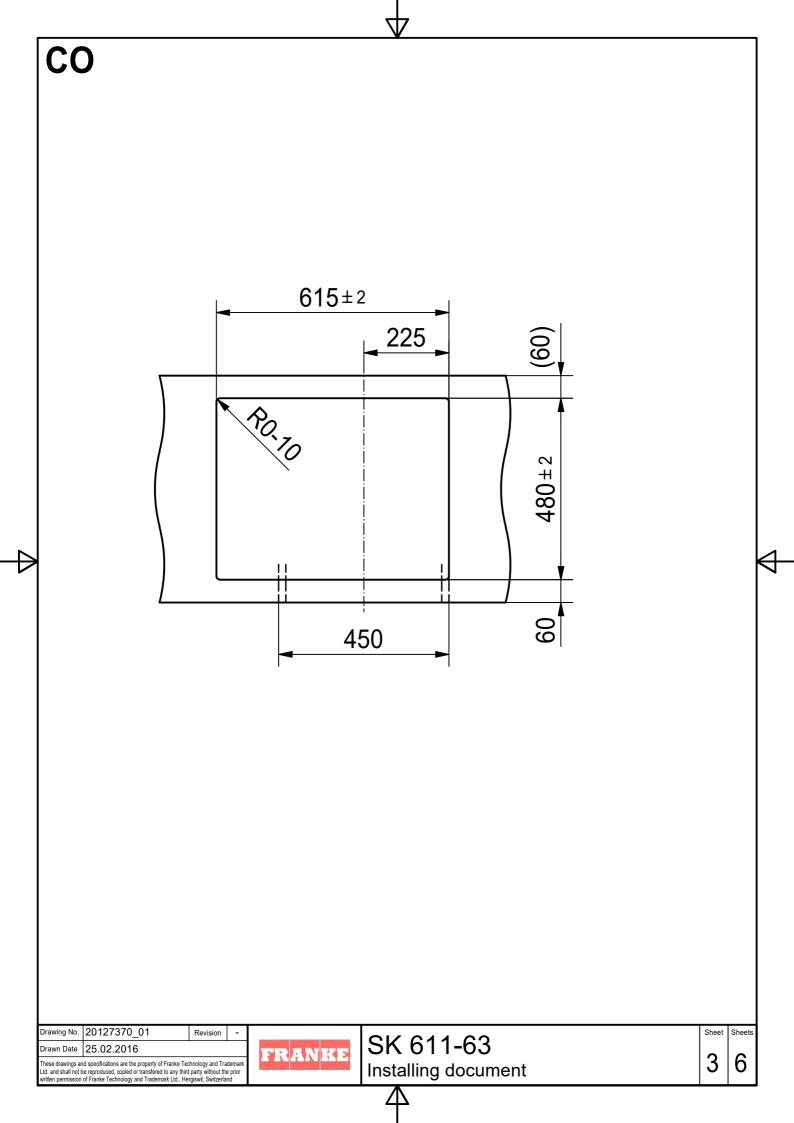

| CNC                                                                             |                                                                                                                                            | $\nabla$            |              |
|---------------------------------------------------------------------------------|--------------------------------------------------------------------------------------------------------------------------------------------|---------------------|--------------|
|                                                                                 |                                                                                                                                            |                     |              |
|