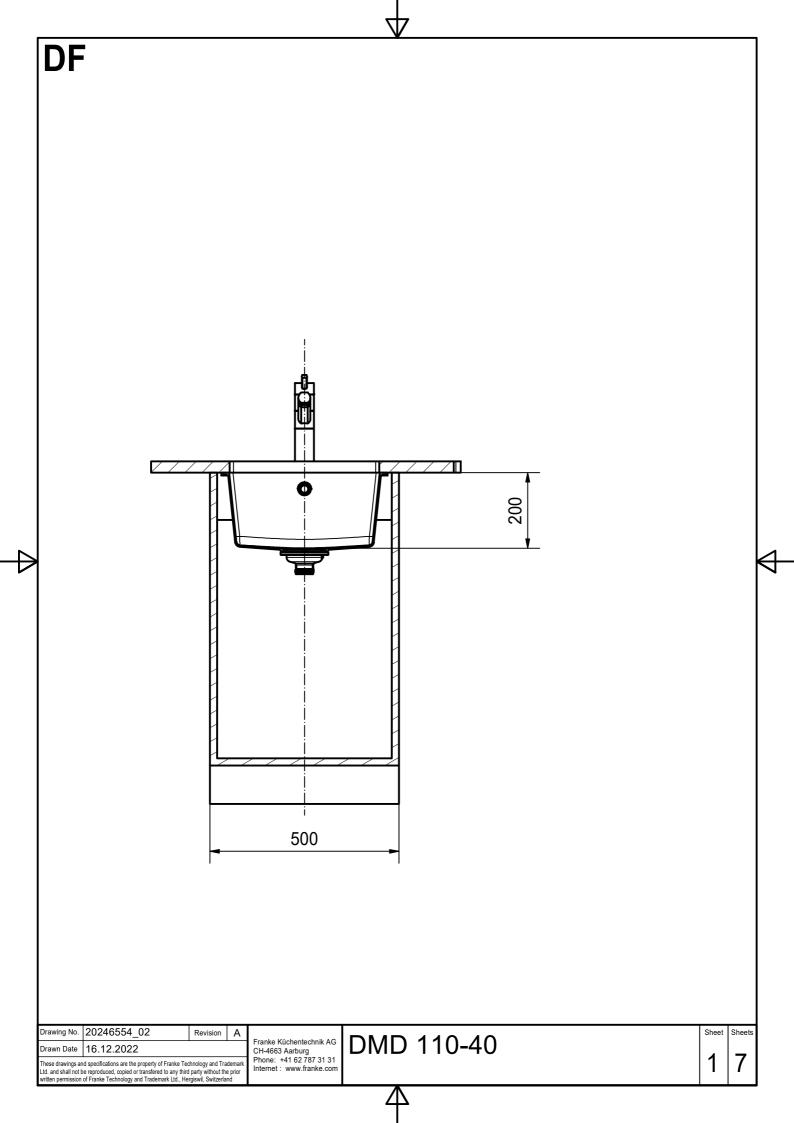

| awing No. 20246554_02 Revision A Franke Küchentechnik AG |  |
|----------------------------------------------------------|--|



| DT |                                                                                                                           |           |
|----|---------------------------------------------------------------------------------------------------------------------------|-----------|
|    | $440$ $R^{1}$ $80$ $80$ $7$ $7$ $80$ $7$ $7$ $7$ $7$ $7$ $7$ $7$ $7$ $7$ $7$                                              |           |
|    | 02 Revision A<br>Franke Küchentechnik AG<br>Franke Küchentechnik AG<br>Franke Küchentechnik AG<br>Franke Küchentechnik AG | Sheet She |

| 160