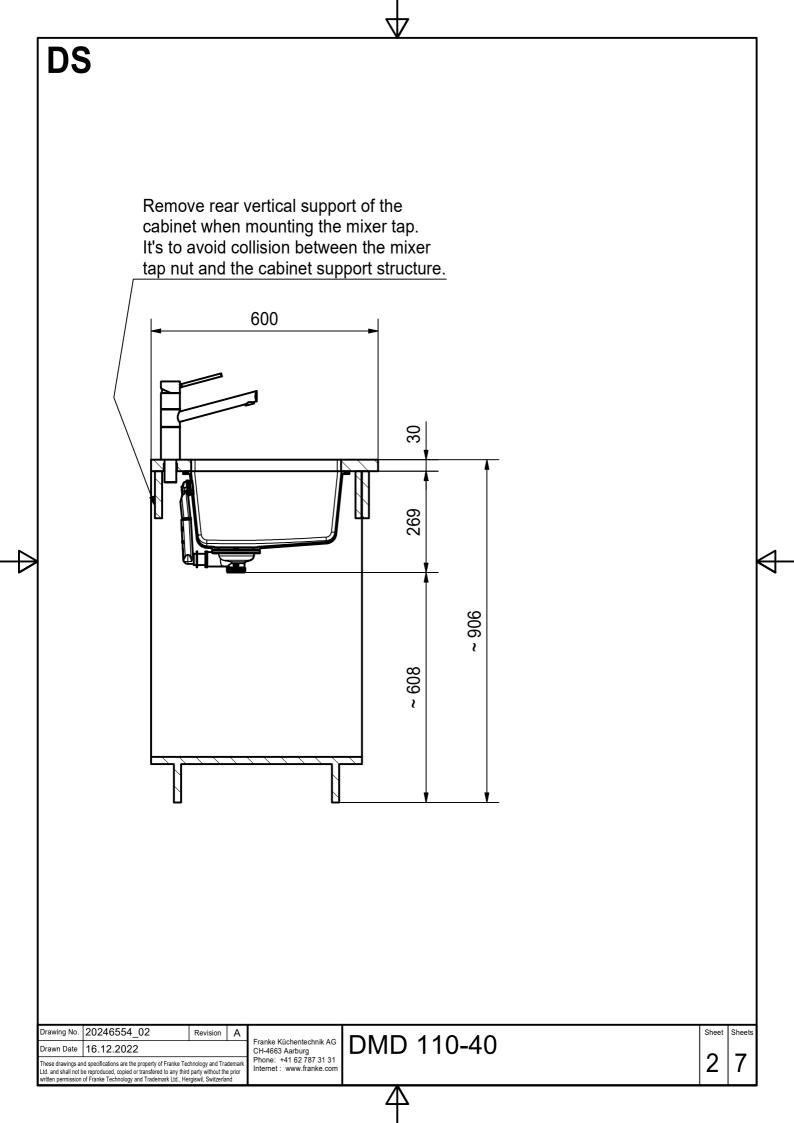

| awing No. 20246554_02 Revision A Franke Küchentechnik AG |  |
|----------------------------------------------------------|--|



| DT |                                                                                                                           |           |
|----|---------------------------------------------------------------------------------------------------------------------------|-----------|
|    | $440$ $R^{1}$ $80$ $80$ $7$ $7$ $80$ $7$ $7$ $7$ $7$ $7$ $7$ $7$ $7$ $7$ $7$                                              |           |
|    | 02 Revision A<br>Franke Küchentechnik AG<br>Franke Küchentechnik AG<br>Franke Küchentechnik AG<br>Franke Küchentechnik AG | Sheet She |

| 160