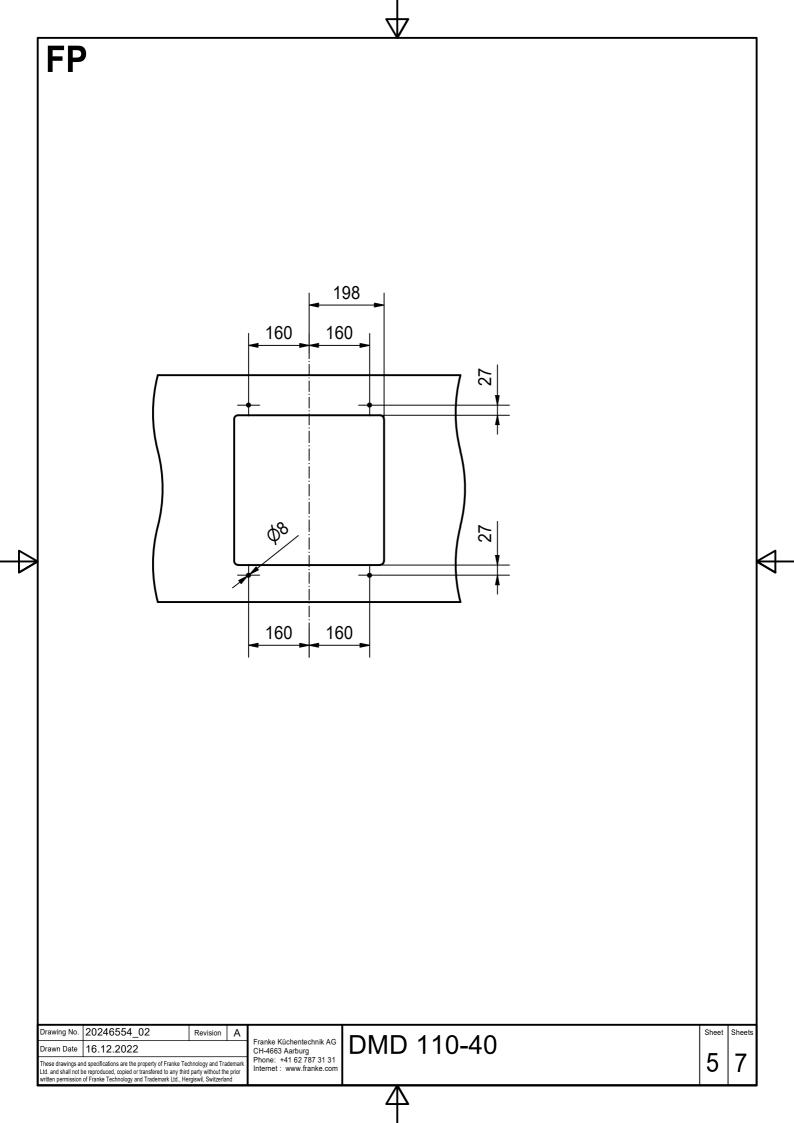

| awing No. 20246554_02 Revision A Franke Küchentechnik AG |  |
|----------------------------------------------------------|--|



| DT |                                                                                                                           |           |
|----|---------------------------------------------------------------------------------------------------------------------------|-----------|
|    | $440$ $R^{1}$ $80$ $80$ $7$ $7$ $80$ $7$ $7$ $7$ $7$ $7$ $7$ $7$ $7$ $7$ $7$                                              |           |
|    | 02 Revision A<br>Franke Küchentechnik AG<br>Franke Küchentechnik AG<br>Franke Küchentechnik AG<br>Franke Küchentechnik AG | Sheet She |

| 160