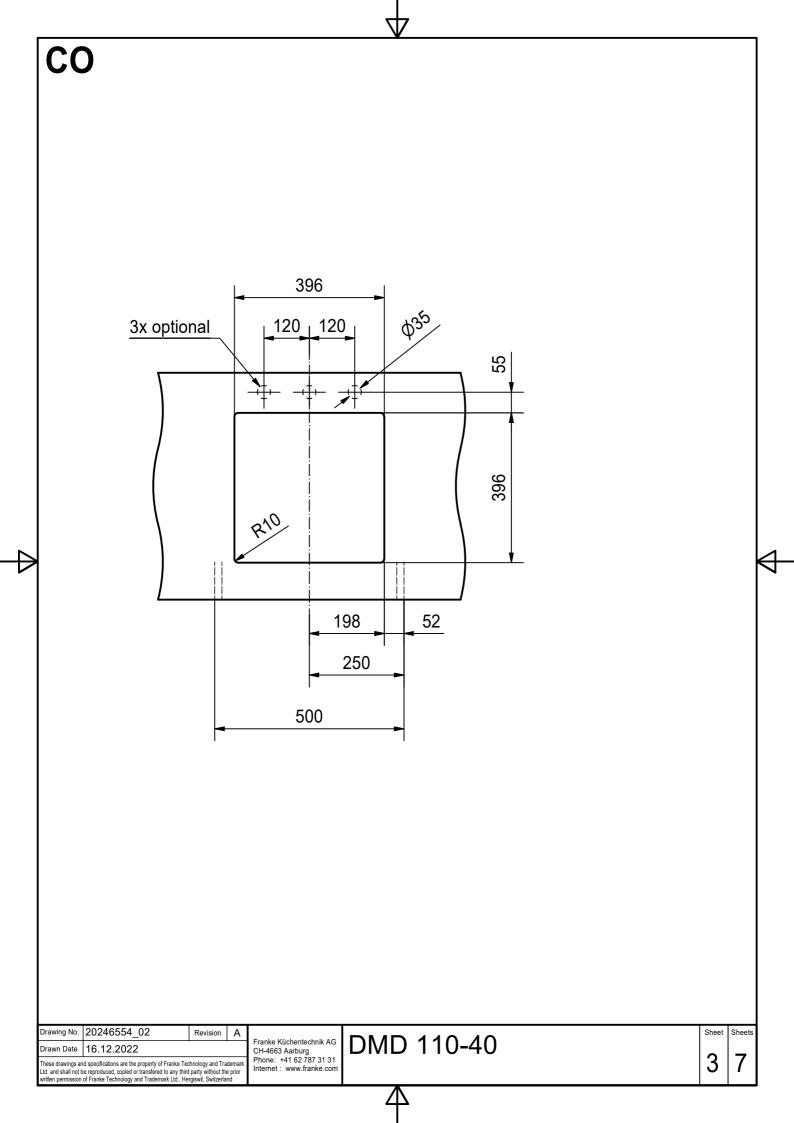

| awing No. 20246554_02 Revision A Franke Küchentechnik AG |  |
|----------------------------------------------------------|--|



| DT |                                                                                                                           |           |
|----|---------------------------------------------------------------------------------------------------------------------------|-----------|
|    | $440$ $R^{1}$ $80$ $80$ $7$ $7$ $80$ $7$ $7$ $7$ $7$ $7$ $7$ $7$ $7$ $7$ $7$                                              |           |
|    | 02 Revision A<br>Franke Küchentechnik AG<br>Franke Küchentechnik AG<br>Franke Küchentechnik AG<br>Franke Küchentechnik AG | Sheet She |

| 160